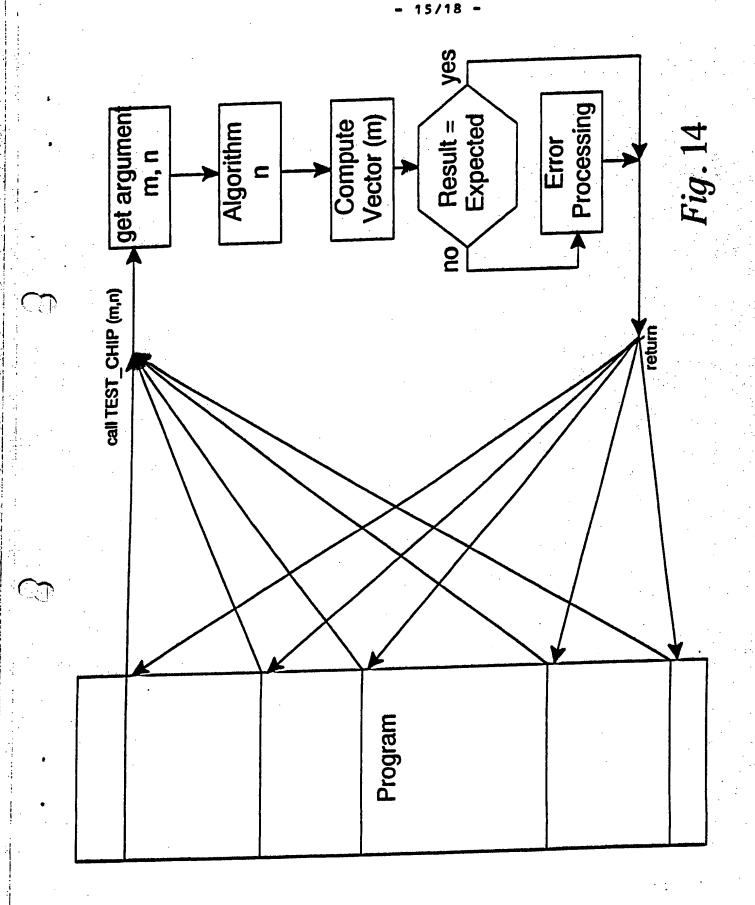

This Page Is Inserted by IFW Operations and is not a part of the Official Record

## **BEST AVAILABLE IMAGES**

Defective images within this document are accurate representations of the original documents submitted by the applicant.

Defects in the images may include (but are not limited to):

- BLACK BORDERS
- TEXT CUT OFF AT TOP, BOTTOM OR SIDES
- FADED TEXT
- ILLEGIBLE TEXT
- SKEWED/SLANTED IMAGES
- COLORED PHOTOS
- BLACK OR VERY BLACK AND WHITE DARK PHOTOS
- GRAY SCALE DOCUMENTS

## **IMAGES ARE BEST AVAILABLE COPY.**

## As rescanning documents *will not* correct images, please do not report the images to the Image Problem Mailbox.







-''3/18 '-'

Fig. 3



- 4/18 -

Fig.

ř





and the second













12/18 -

Sec. Sec.

ないないないないのであるとないとないないと







: